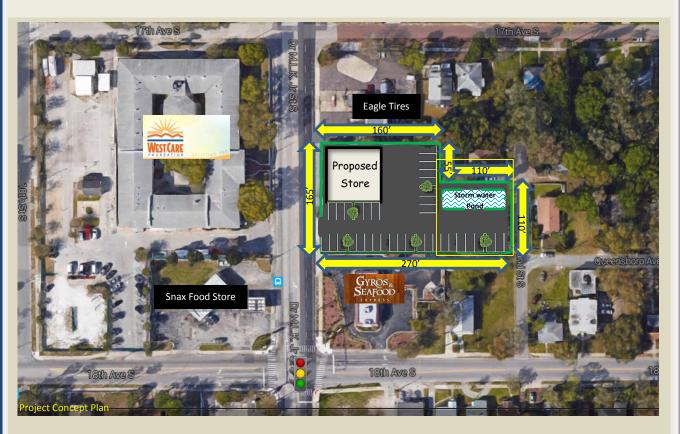

Great Location to Build your Business from Ground UP!

Vacant lots with 165' street frontage, and perfect for your store with plenty parking and ingress/access from busy DR. ML King Jr. St. South.

Excellent for Family Shopping Store, Auto Needs and More.

# 1756 & 1758 Dr. ML King Jr. St. S., St. Petersburg, FL 33701

❖ Approximately 38,660 SF

❖ Zoning: CCT-1/CRT-1

**❖** Municipality: SP

❖ Sub: Tangerine Heights

**❖** Tax District: SP

Based upon current activity in the market the subject property offers a unique and very desirable location for development

❖ Adjacent Tenant – Gyros & Seafood Express

REM Properties IV, INC.\* Richard E. Martin, Manager \* 307 62nd Avenue North \* St. Petersburg, FL 33702 \* (727) 525-8833 \* (727) 525-3500 \* dickmartinrealty@yahoo.com \* www.dickmartinrealtysite.com