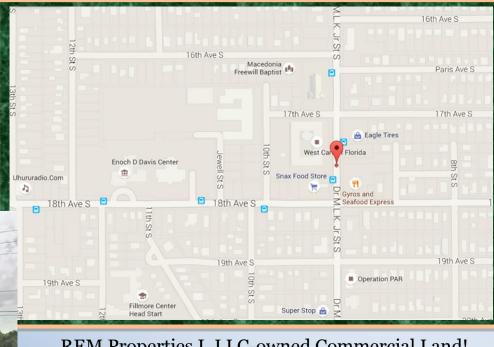

## 1756 & 1758 Dr. ML King Jr. St. S., St. Petersburg, FL

Contact:

Richard E. Martin Phone: (727) 525-8833

Fax: (727) 525-3500

Email: dickmartinrealty@yahoo.com

### Land Lease

For more information, please contact:

Richard Martin, Manager REM Properties IV, INC dickmartinrealty@yahoo.com

PH: (727) 525-8833 Fax: (727) 525-3500 Cell: (727) 667-4400

REM Properties I, LLC-owned Commercial Land! *Motivated to Develop*!

#### South St. Petersburg Commercial Lots

❖ Adjacent Tenant – Gyros & Seafood Express

REM Properties IV, INC.\* Richard E. Martin, Manager \* 307 62nd Avenue North \* St. Petersburg, FL 33702 \* (727) 525-8833 \* (727) 525-3500 \* dickmartinrealty@yahoo.com \* www.dickmartinrealtysite.com